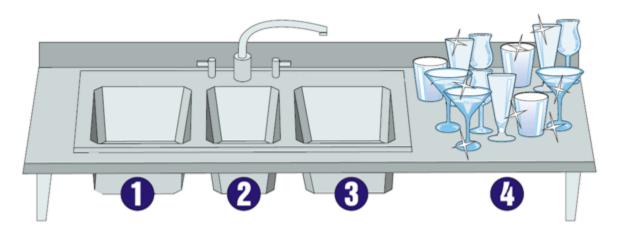

# Warewashing Process (3-Bay)

#### 1 WASH

110°F minimum

#### 2 RINSE

Fresh water. Running or dip

### **3 SANITIZE**

## 4 AIR DRY